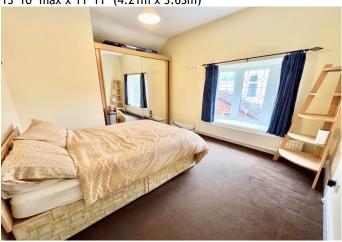

# **BEDROOM THREE**

13' 10" max x 11' 11" (4.21m x 3.63m)

**BEDROOM FOUR** 

15' 6" x 10' 0" max (4.72m x 3.05m)