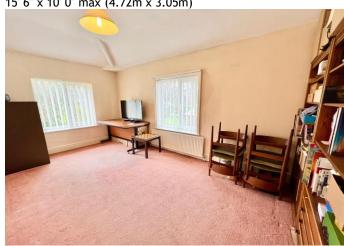

# **BEDROOM THREE**

13' 10" max x 11' 11" (4.21m x 3.63m)

**BEDROOM FOUR** 

15' 6" x 10' 0" max (4.72m x 3.05m)