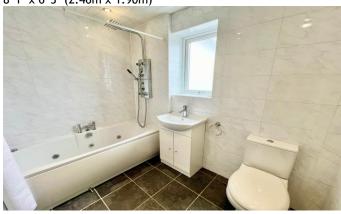

# STUDY/BEDROOM FIVE

9' 10" into recess x 5' 5" (2.99m x 1.65m)

**FAMILY BATHROOM** 

8' 1" x 6' 3" (2.46m x 1.90m)