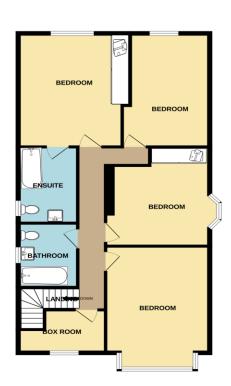

## FIRST FLOOR LANDING

#### **MASTER BEDROOM**

15' 8" x 12' 11" max (4.77m x 3.93m)

**EN-SUITE BATHROOM** 10' 1" x 6' 7" (3.07m x 2.01m)

## **BEDROOM TWO**

16' 1" into bay x 11' 10" (4.90m x 3.60m)

# **BEDROOM THREE**

13' 10" max x 11' 11" (4.21m x 3.63m)

**BEDROOM FOUR** 

15' 6" x 10' 0" max (4.72m x 3.05m)

# STUDY/BEDROOM FIVE

9' 10" into recess x 5' 5" (2.99m x 1.65m)

**FAMILY BATHROOM** 

8' 1" x 6' 3" (2.46m x 1.90m)