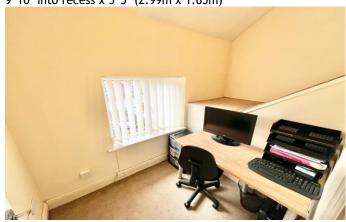

# STUDY/BEDROOM FIVE

9' 10" into recess x 5' 5" (2.99m x 1.65m)

**FAMILY BATHROOM** 

8' 1" x 6' 3" (2.46m x 1.90m)