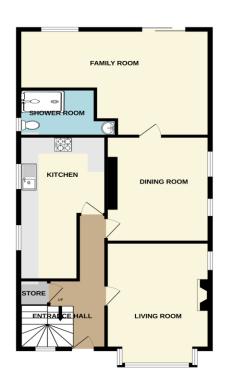

## **ENTRANCE HALL**

17' 7" x 10' 0" (5.36m x 3.05m)

## LIVING ROOM

16' 1" into bay x 11' 10" (4.90m x 3.60m)

#### **DINING ROOM**

13' 10" x 11' 11" (4.21m x 3.63m)

#### **FITTED KITCHEN**

18' 10" x 9' 10" max (5.74m x 2.99m)

#### **FAMILY ROOM**

21' 8" x 14' 1" max (6.60m x 4.29m)

## **SHOWER ROOM**

11' 0" x 6' 2" max (3.35m x 1.88m)