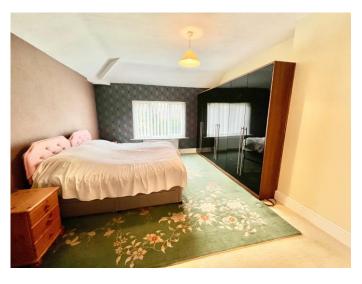

#### **MASTER BEDROOM**

15' 8" x 12' 11" max (4.77m x 3.93m)

**EN-SUITE BATHROOM** 10' 1" x 6' 7" (3.07m x 2.01m)