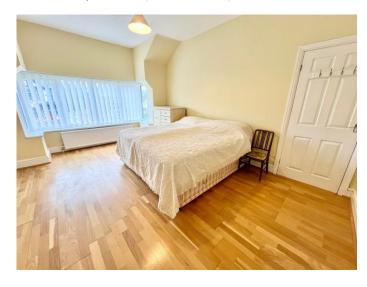

# **BEDROOM THREE**

13' 10" max x 11' 11" (4.21m x 3.63m)

**BEDROOM FOUR** 

15' 6" x 10' 0" max (4.72m x 3.05m)