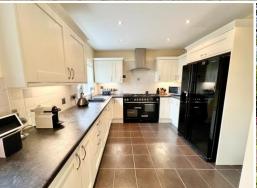

# Compstall Road, Romiley, SK6 4HT

Offered for sale with NO ONWARD CHAIN, this characterful, period detached house is situated within a sought-after location, close to Romiley Village centre and has been significantly extended to provide spacious and versatile family accommodation. The ground floor features an entrance hall, a modern fitted kitchen and three separate reception rooms - one being a family room that runs across the rear of the house with an adjoining ground-floor shower room offering the potential to create a granny-annexe. The first floor features a master bedroom with an en-suite bathroom, three further double bedrooms, an office/bedroom five and a family bathroom. Outside there is a wide block-paved frontage that extends to the side.. cont'd over thomas lardner

Pri